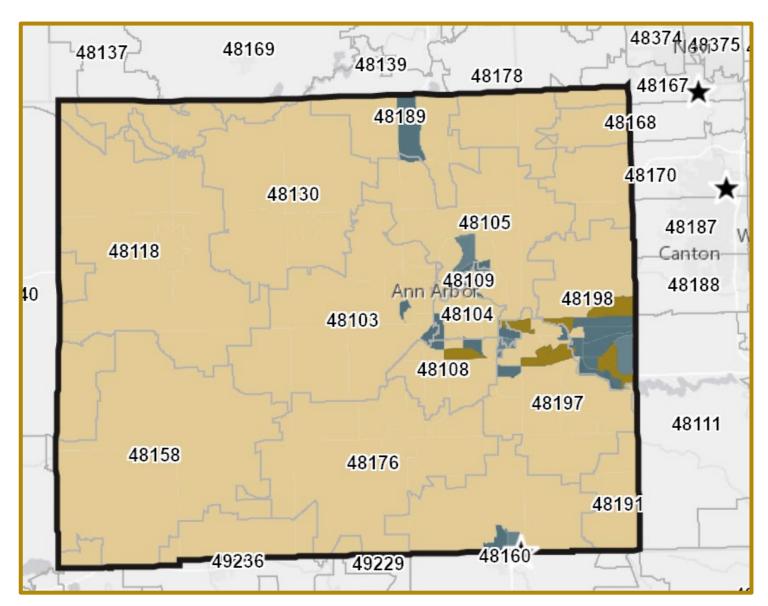

## Next Horizon Mortgage Program DPA Grant Qualification: Washtenaw County, MI

Map is published as of August 2022 and provides general information related to our Next Horizon Mortgage Program and the Community Home Buyer Down Payment Assistance (DPA) Grant. Maps and Next Horizon eligibility information are subject to change and should not be relied upon to determine eligibility. Other Mortgage products are also available and local down payment assistance may be available (subject to eligibility). To learn more about the eligibility requirements and determine if you qualify, contact a Community Home Lending Officer.

## Next Horizon Mortgage Program Eligibility Requirements and Information:

Available to qualifying first-time homebuyers and those looking to refinance within the First Merchants footprint. Repeat homebuyers in certain areas may also be eligible. First Merchants Down Payment Assistance (DPA) Grants may be available for purchases in specific areas and/or for applicants meeting certain income and other eligibility guidelines. If eligible, DPA amount may vary based on applicant qualifications. Property and income qualifications are based on The Federal Financial Institutions Examination Council's (FFIEC's) census tract and income data, which is subject to change. You may have out-of-pocket closing costs. Subject to additional underwriting requirements and credit approval. For additional information, visit www.firstmerchants.com/next-horizon-mortgage.